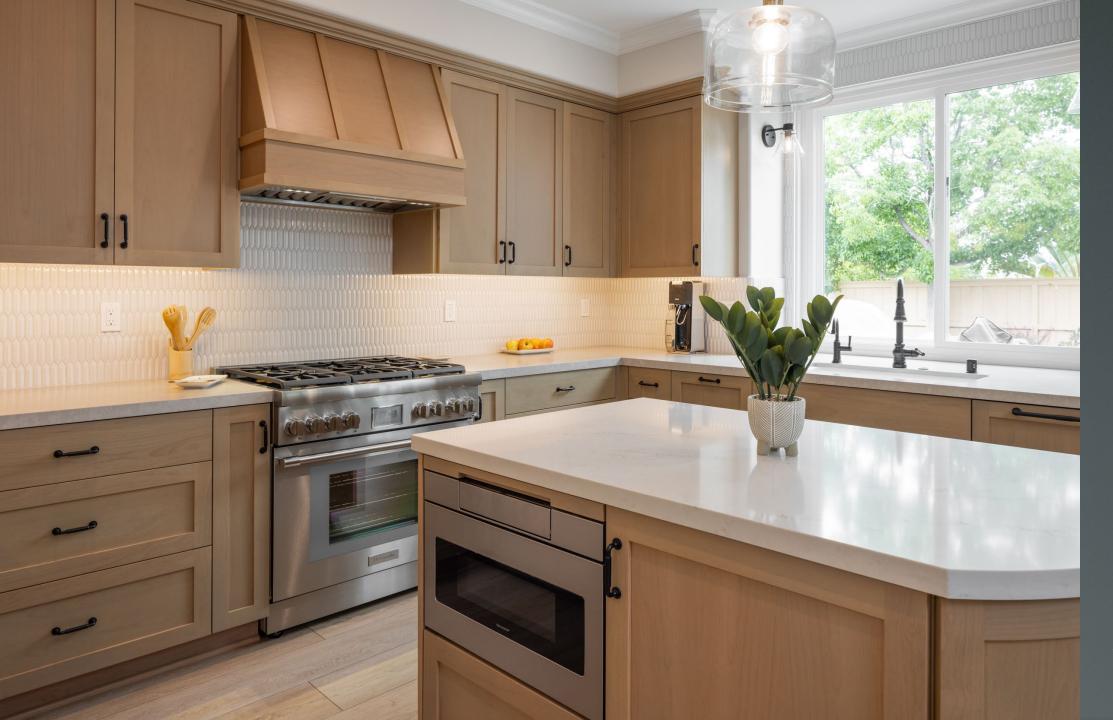

existing plan

To free up space, we moved the oven into the new range, replacing the cooktop, and placed the microwave in the island. This cleared that kitchen corner and created cohesive spaces. We paneled all large appliances for continuity and extended the cabinetry into the family room, adding storage and carrying the serene wood theme throughout.

### after

New microwave location, very light gray countertops blend harmoniously with shaker cabinets.

Microwave/oven bank taking up valuable counterspace, and cluttering kitchen visually.