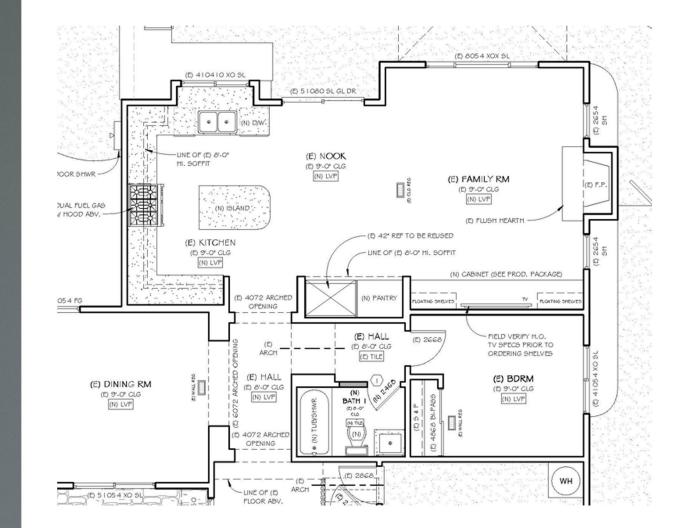

proposed plan

Right: Digital rendering shown to client demonstrating intent.

Dated cherry cabinets, not enough counterspace or storage.