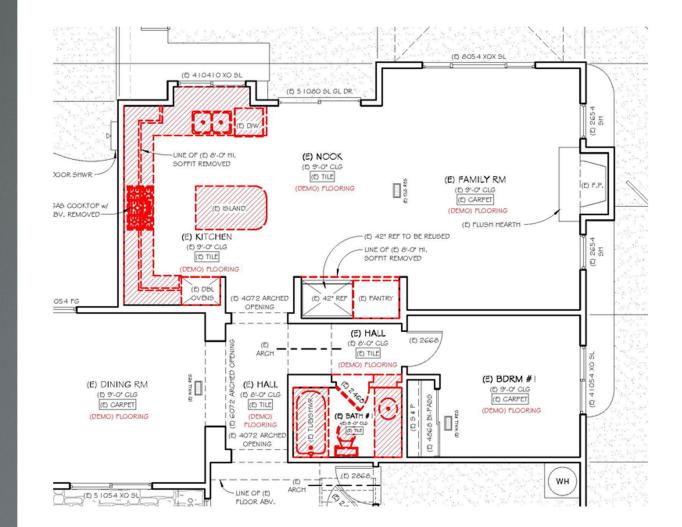

existing plan

To free up space, we moved the oven into the new range, replacing the cooktop, and placed the microwave in the island. This cleared that kitchen corner and created cohesive spaces. We paneled all large appliances for continuity and extended the cabinetry into the family room, adding storage and carrying the serene wood theme throughout.