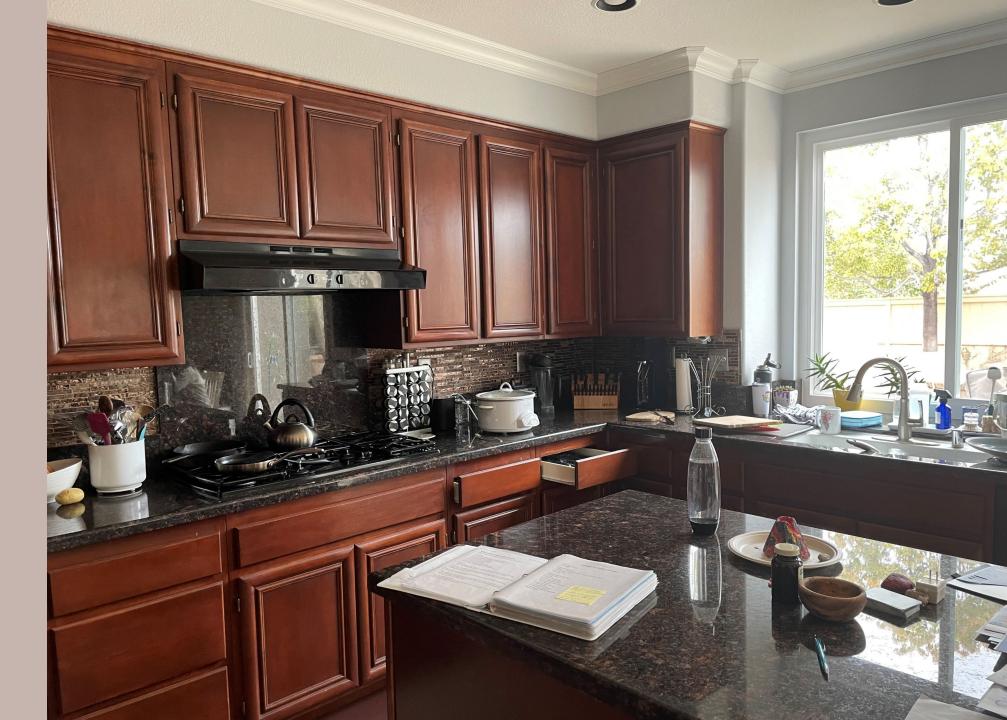

### Residential Kitchen: \$100,000 to \$150,000

Our client came to us with a kitchen and family room boxed in by their pool and BBQ area. The old cherry cabinets and worn tile floors had seen better days. They wanted a big refresh, more usable countertop space, and a way to integrate the family room into the overall design.

proposed plan

Right: Digital rendering shown to client demonstrating intent.

Dated cherry cabinets, not enough counterspace or storage.