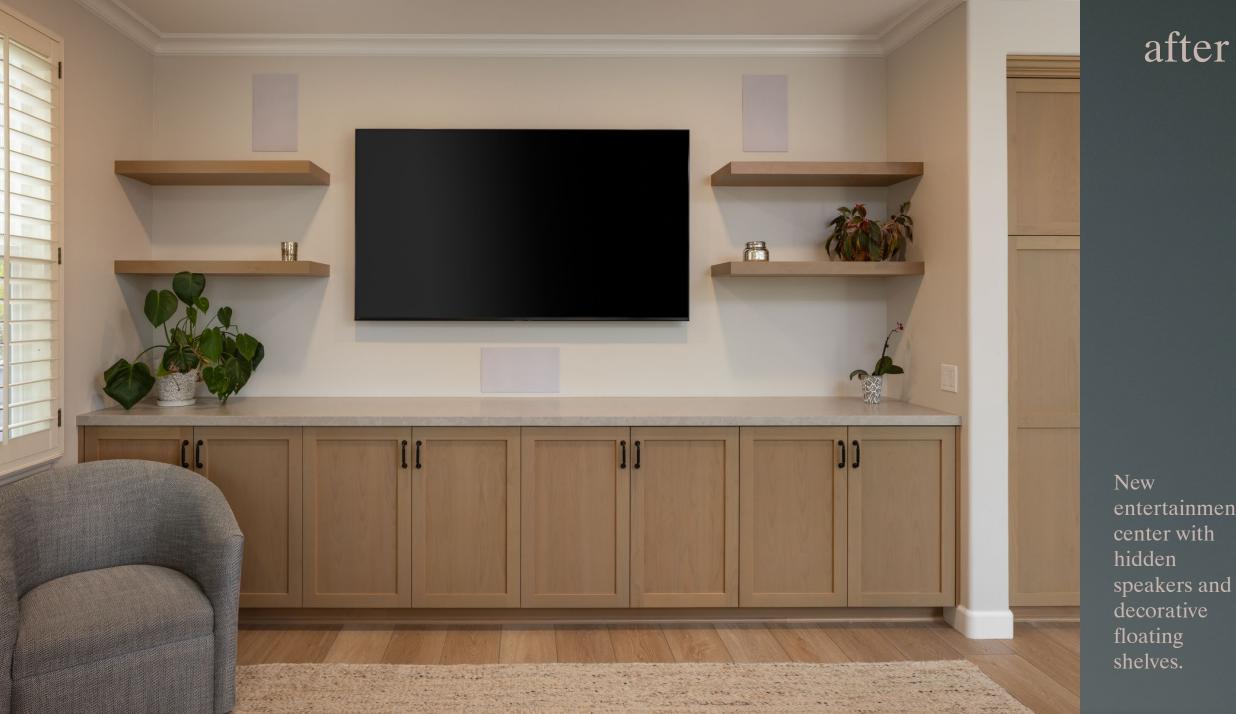

#### after

Entertainment area.

entertainment center with hidden speakers and decorative floating shelves.

- Appliances: Thermador Blower/Range, Miele Dishwasher
- Flooring: Paradigm Conquest LVP in Tower
- Paint: Walls in Sherwin Williams Mist, and Base Boards in High Reflective White by Sherwin Williams
- Cabinets: Wood Alder, Shaker, Finish: Denham
- Perimeter Countertop: Consentino Silestone: Poblenou
- Island Countertop: AZT Della Terra Quartz
- Plumbing: Moen