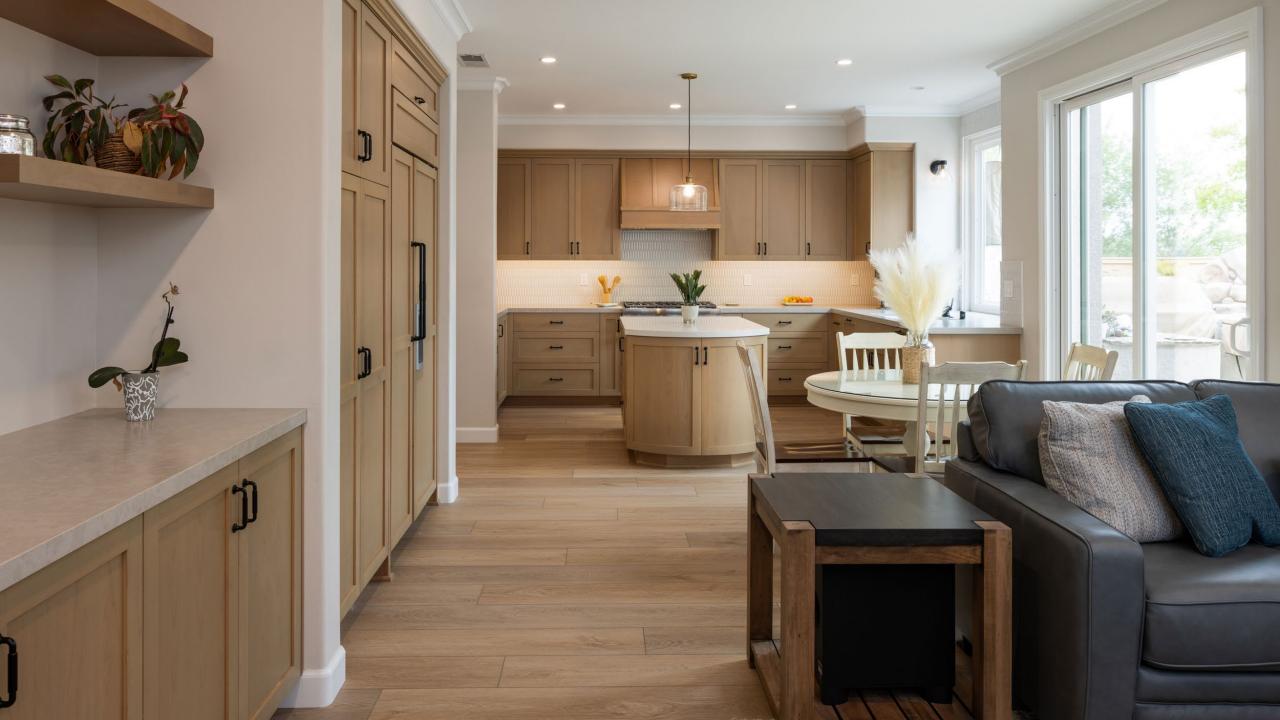

### after

New microwave location, very light gray countertops blend harmoniously with shaker cabinets.

Microwave/oven bank taking up valuable counterspace, and cluttering kitchen visually.

#### after

Deep functional drawers alleviate clutter in this new kitchen, and the new curved island cabinet doors become a functional drop off zone for the family.

Family room looking towards kitchen captures pantry and refrigerator bank. Note: tile flooring and carpeting. Also, lack of decorative lighting.

ZILIN 10000000000

Prior island, did not provide enough storage, end cap shelves were too shallow to provide any value.

Not only does the island provide ample storage, but soft glass fixtures cast a warm glow over the countertops.

#### after

Entertainment area.

entertainment center with hidden speakers and decorative floating shelves.

- Appliances: Thermador Blower/Range, Miele Dishwasher
- Flooring: Paradigm Conquest LVP in Tower
- Paint: Walls in Sherwin Williams Mist, and Base Boards in High Reflective White by Sherwin Williams
- Cabinets: Wood Alder, Shaker, Finish: Denham
- Perimeter Countertop: Consentino Silestone: Poblenou
- Island Countertop: AZT Della Terra Quartz
- Plumbing: Moen