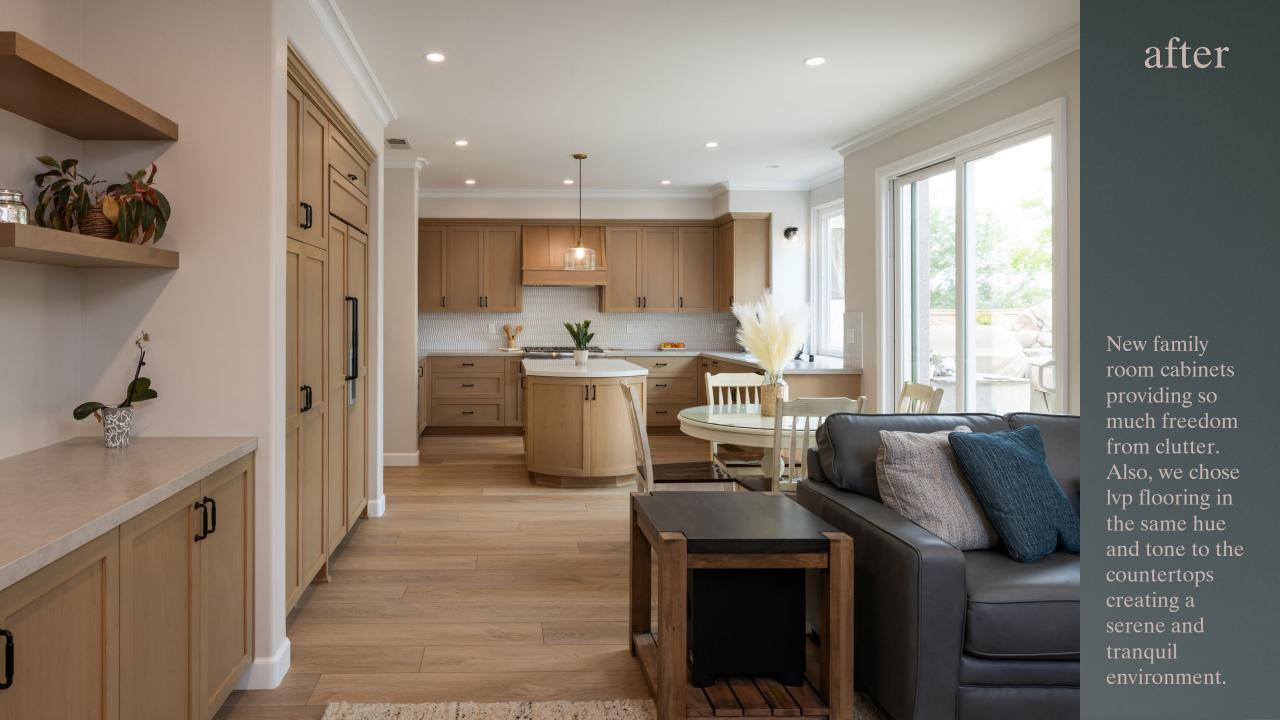

### after

New microwave location, very light gray countertops blend harmoniously with shaker cabinets.

Microwave/oven bank taking up valuable counterspace, and cluttering kitchen visually.

#### after

Deep functional drawers alleviate clutter in this new kitchen, and the new curved island cabinet doors become a functional drop off zone for the family.

Family room looking towards kitchen captures pantry and refrigerator bank. Note: tile flooring and carpeting. Also, lack of decorative lighting.

#### after

Entertainment area.

entertainment center with hidden speakers and decorative floating shelves.

- Appliances: Thermador Blower/Range, Miele Dishwasher
- Flooring: Paradigm Conquest LVP in Tower
- Paint: Walls in Sherwin Williams Mist, and Base Boards in High Reflective White by Sherwin Williams
- Cabinets: Wood Alder, Shaker, Finish: Denham
- Perimeter Countertop: Consentino Silestone: Poblenou
- Island Countertop: AZT Della Terra Quartz
- Plumbing: Moen