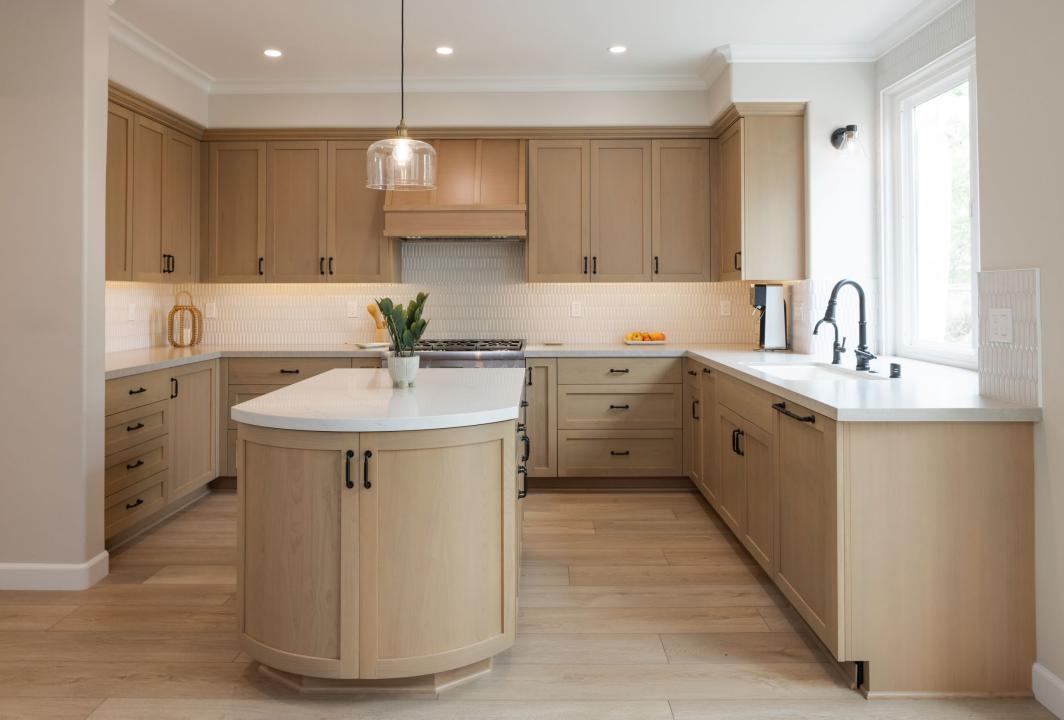

### after

New microwave location, very light gray countertops blend harmoniously with shaker cabinets.

Microwave/oven bank taking up valuable counterspace, and cluttering kitchen visually.

ZILIN 10000000000

Prior island, did not provide enough storage, end cap shelves were too shallow to provide any value.

Not only does the island provide ample storage, but soft glass fixtures cast a warm glow over the countertops.