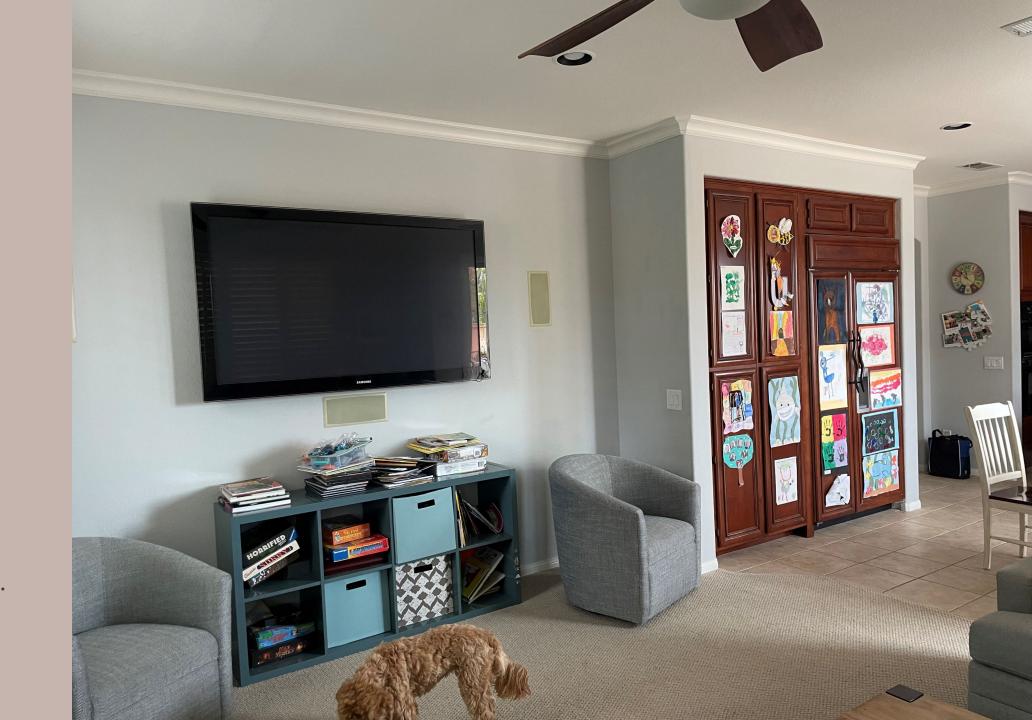

#### after

Deep functional drawers alleviate clutter in this new kitchen, and the new curved island cabinet doors become a functional drop off zone for the family.

Family room looking towards kitchen captures pantry and refrigerator bank. Note: tile flooring and carpeting. Also, lack of decorative lighting.