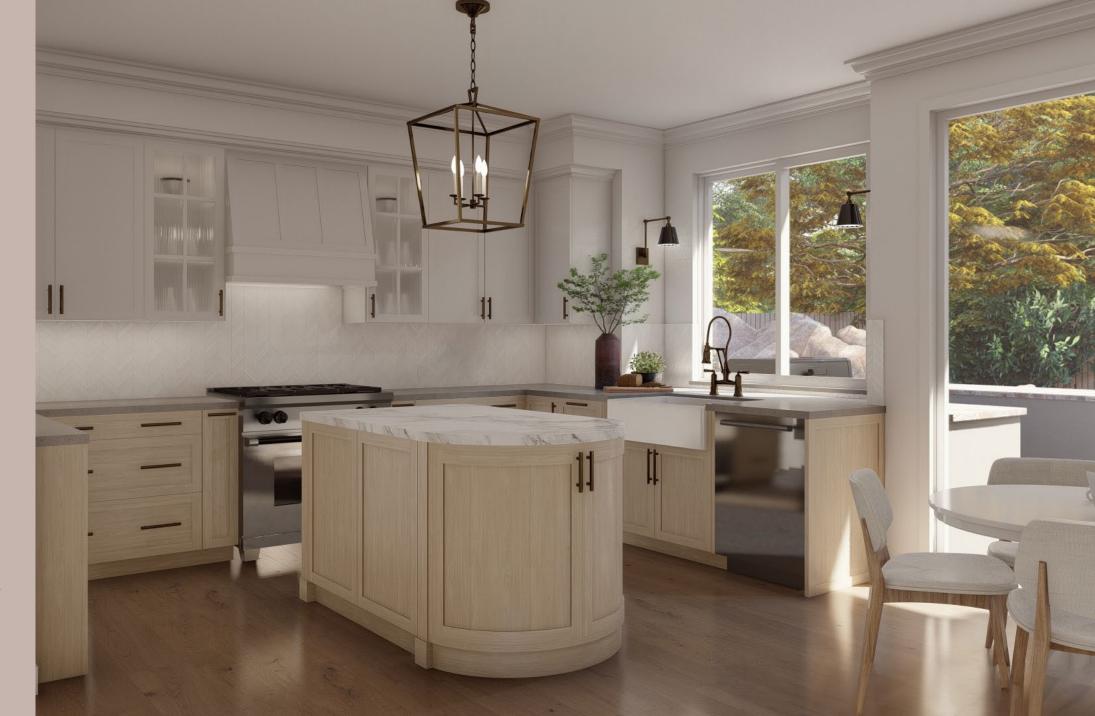

proposed plan

Right: Digital rendering shown to client demonstrating intent.

Dated cherry cabinets, not enough counterspace or storage.