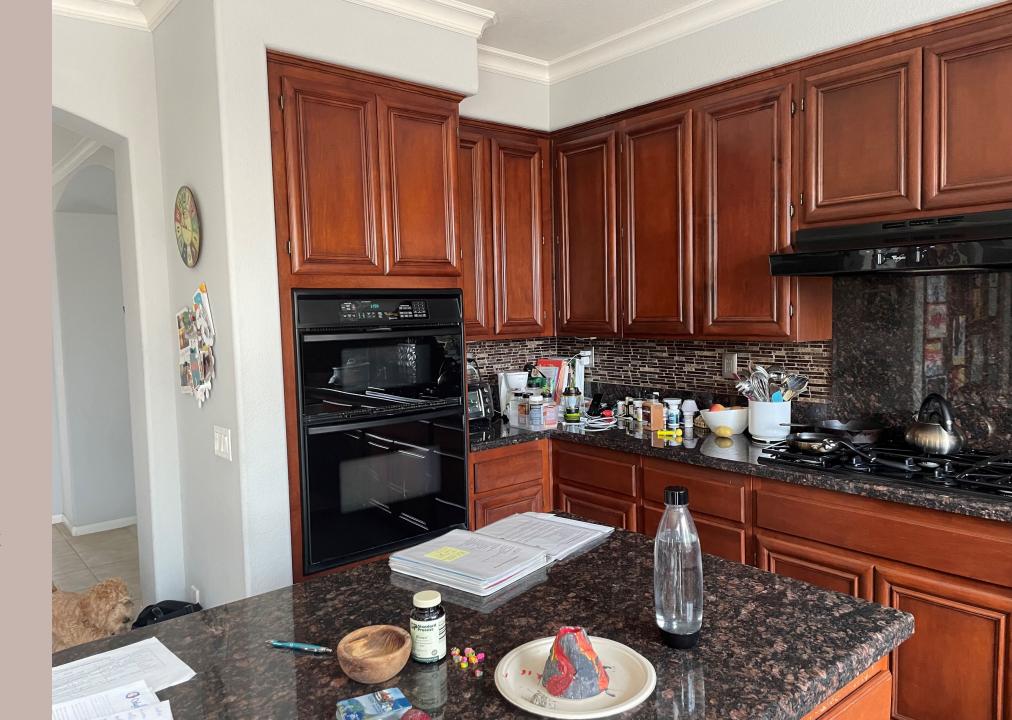

### Residential Kitchen: \$100,000 to \$150,000

Our client came to us with a kitchen and family room boxed in by their pool and BBQ area. The old cherry cabinets and worn tile floors had seen better days. They wanted a big refresh, more usable countertop space, and a way to integrate the family room into the overall design.

### after

New microwave location, very light gray countertops blend harmoniously with shaker cabinets.

Microwave/oven bank taking up valuable counterspace, and cluttering kitchen visually.