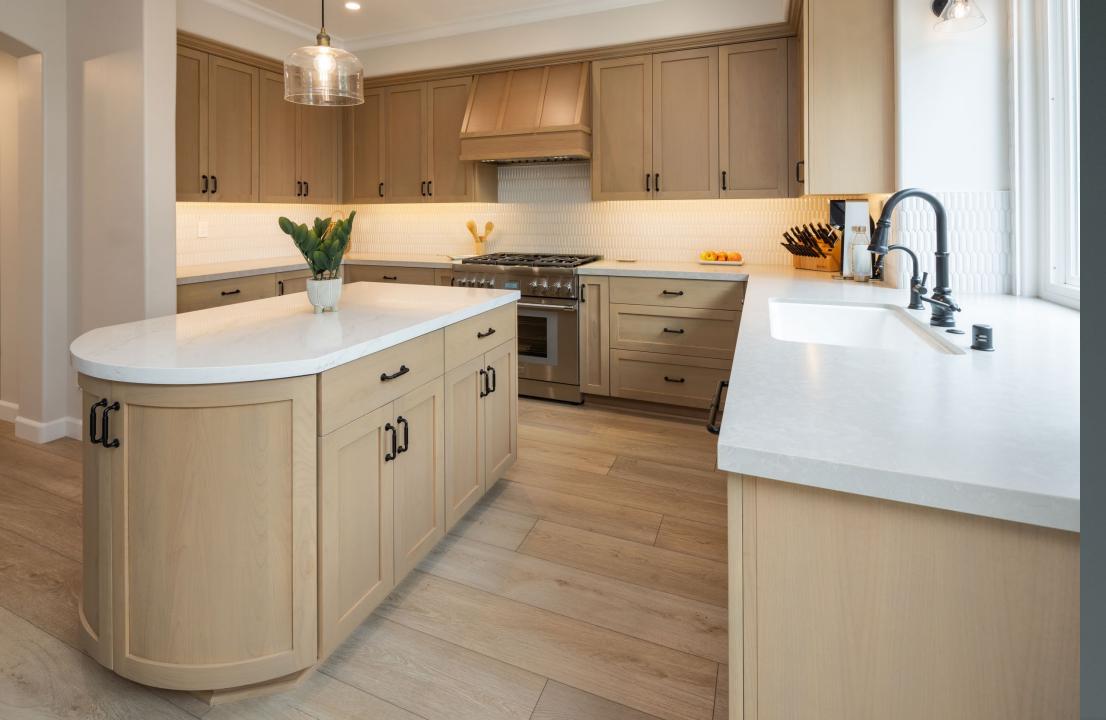

#### after

Deep functional drawers alleviate clutter in this new kitchen, and the new curved island cabinet doors become a functional drop off zone for the family.

Family room looking towards kitchen captures pantry and refrigerator bank. Note: tile flooring and carpeting. Also, lack of decorative lighting.

ZILIN 10000000000

Prior island, did not provide enough storage, end cap shelves were too shallow to provide any value.

Not only does the island provide ample storage, but soft glass fixtures cast a warm glow over the countertops.